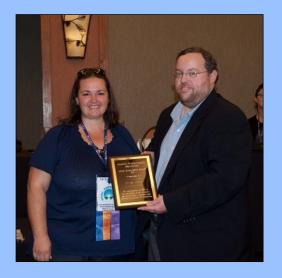

2018 GRA Calendar: Page 15

GRA Member Paige Tidwell (left) presenting Wyman Poole (right) with the Eddie Carter Legacy Award.