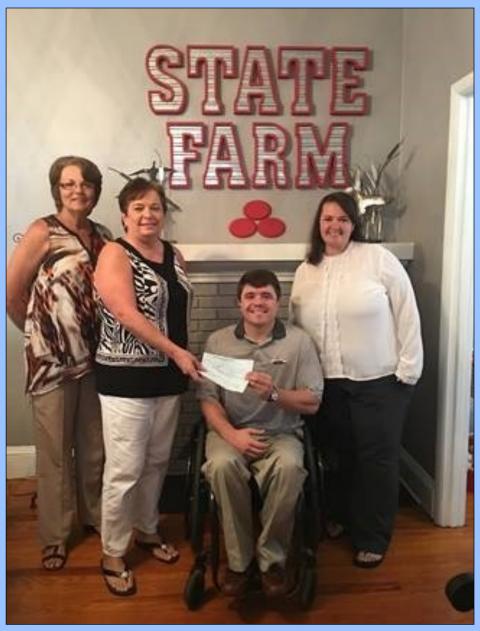

### South GRA Chapter Special Project

GRA officers Pam Eaton, Cheryl Braswell & Nicky Lamb of the South GRA Chapter presented Chance Veazey (seated) with a \$500 contribution from GRA. Chance was involved in an accident in 2009. He has a T8/9 spinal injury from an accident involving a scooter and car. He finished school after his accident and is now starting his own business. He is buying his first home that will need modifications for his bathroom and his ramp.