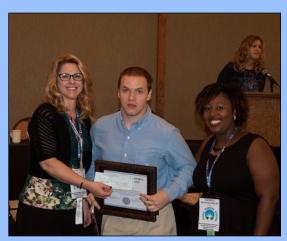

2018 GRA Calendar: Page 15

GRA Member Paige Tidwell (left) presenting Wyman Poole (right) with the Eddie Carter Legacy Award.