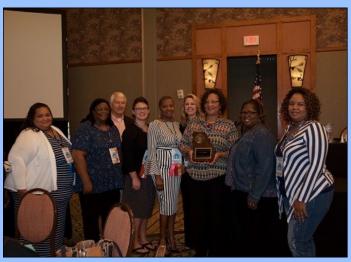

#### **SOUTH**—Nicky Lamb

outh Chapter has elected officers for 2018. They are: President – Nicky Lamb, Vice President – Sally Willis & Secretary/Treasurer – Pam Eaton. The South Chapter also did a special project (see page 9 for info).

### South GRA Chapter Special Project

GRA officers Pam Eaton, Cheryl Braswell & Nicky Lamb of the South GRA Chapter presented Chance Veazey (seated) with a \$500 contribution from GRA. Chance was involved in an accident in 2009. He has a T8/9 spinal injury from an accident involving a scooter and car. He finished school after his accident and is now starting his own business. He is buying his first home that will need modifications for his bathroom and his ramp.