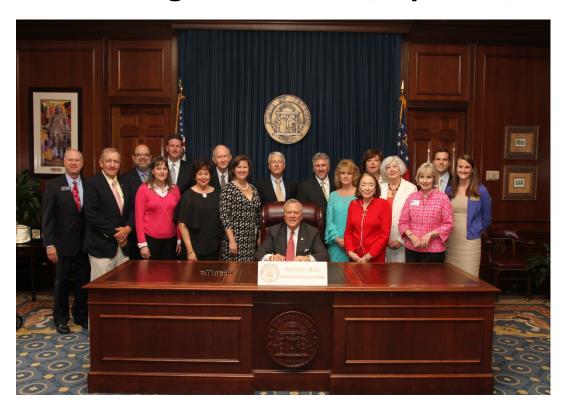

n Rehab Counselors Appreciation Day Resolution



### 2000s

Dru Fentem, with Sen. Chambliss, Stacey Hayes, and Paige Tidwell



Dru Fentem, Senator Saxby Chambliss, Stacey Hayes, and Paige Tidwell.

At right, NRA Pres. Carl Flowers,
Justin Clay of Sen. Saxby Chambliss'
staff, and Dru Fentem, who was
instrumental in SR 120





## 2008 Georgia BBQ





Photo by Jemel Sawa Georgia Senator Saxby Chambliss speaks with Georgia chapter members LaDetria King and GRA President Jason Williams at the annual Georgia-Mississippi Barbeque on Capitol Hill.

## Good times at GA BBQ



Photo by Jemel Sawa
Colonel Poole and NRA President-Elect Butch McMillian flank
Mississippi Senator Thad Cochran at the annual GeorgiaMississippi Barbeque on Capitol Hill.



# **HB 1146 Signed into law, April 19, 2012**