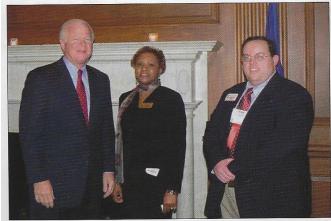

## 2008 Georgia BBQ

Photo by Jemel Sawa Georgia Senator Saxby Chambliss speaks with Georgia chapter members LaDetria King and GRA President Jason Williams at the annual Georgia-Mississippi Barbeque on Capitol Hill.