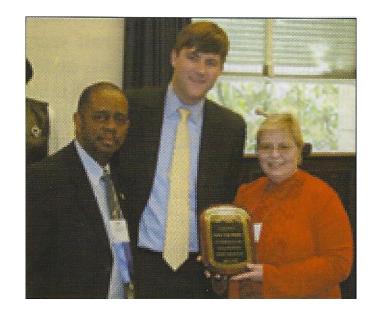

# Great GRA Leaders Eddie Carter accepts the Yvonne Johnson Award at the 2002 NRA Conference

2000's

Eddie Carter accepts the Yvonne Johnson Award.

Senate Res 120 was passed on March 22, 2007