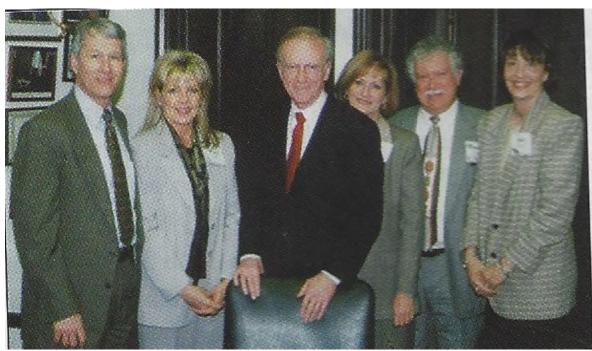

Members of the Georgia Rehabilitation Association met with Senator Paul Coverdell (R-GA) –Contemporary Rehab, April 1999 – CONTEMPORARY REHAB

1990's